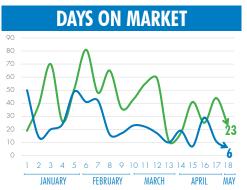

#### HARRISONBURG & ROCKINGHAM COUNTY BY THE NUMBERS

MAY 6, 2020

**EAR TO DATE** 

538
HOMES LISTED YTD

THAT'S A 2% INCREASE IN INVENTORY

DAYS ON

19 MARKET YTD

89% DECREASE