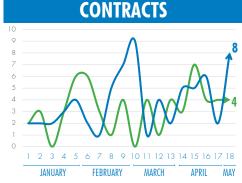

#### HARRISONBURG & ROCKINGHAM COUNTY BY THE NUMBERS

MAY 6, 2020

**EAR TO DATE** 

538
HOMES LISTED YTD

THAT'S A 2% INCREASE IN INVENTORY

DAYS ON

19 MARKET YTD

89% DECREASE

514
CONTRACTS YTD

4% LESS HOMES ARE GOING UNDER CONTRACT

MEDIAN \$231,500 PRICE YTD

**8% INCREASE** 

361

**CLOSINGS YTD** 

RESIDENTIAL CLOSINGS ARE UP 3%