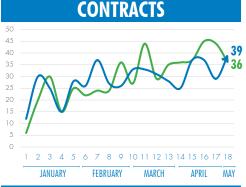

514
CONTRACTS YTD

4% LESS HOMES ARE GOING UNDER CONTRACT

MEDIAN \$231,500 PRICE YTD

**8% INCREASE** 

361

**CLOSINGS YTD** 

RESIDENTIAL CLOSINGS ARE UP 3%