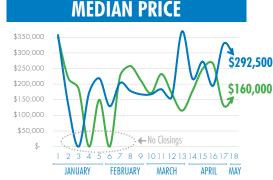

#### HARRISONBURG & ROCKINGHAM COUNTY BY THE NUMBERS

MAY 6, 2020

**EAR TO DATE** 

538
HOMES LISTED YTD

THAT'S A 2% INCREASE IN INVENTORY

DAYS ON

19 MARKET YTD

89% DECREASE

514
CONTRACTS YTD

4% LESS HOMES ARE GOING UNDER CONTRACT

MEDIAN \$231,500 PRICE YTD

**8% INCREASE** 

361

**CLOSINGS YTD** 

RESIDENTIAL CLOSINGS ARE UP 3%