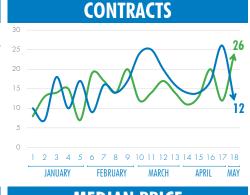

514
CONTRACTS YTD

4% LESS HOMES ARE GOING UNDER CONTRACT

MEDIAN \$231,500 PRICE YTD

**8% INCREASE** 

361

**CLOSINGS YTD** 

RESIDENTIAL CLOSINGS ARE UP 3%