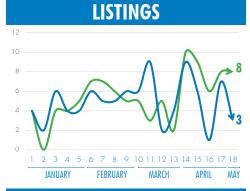

#### HARRISONBURG & ROCKINGHAM COUNTY BY THE NUMBERS

MAY 6, 2020

**EAR TO DATE** 

538
HOMES LISTED YTD

THAT'S A 2% INCREASE IN INVENTORY

DAYS ON

19 MARKET YTD

89% DECREASE

514
CONTRACTS YTD

4% LESS HOMES ARE GOING UNDER CONTRACT

MEDIAN \$231,500 PRICE YTD

**8% INCREASE** 

361

**CLOSINGS YTD** 

RESIDENTIAL CLOSINGS ARE UP 3%