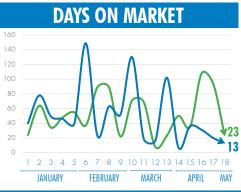

#### HARRISONBURG & ROCKINGHAM COUNTY BY THE NUMBERS

MAY 6, 2020

**EAR TO DATE** 

538
HOMES LISTED YTD

THAT'S A 2% INCREASE IN INVENTORY

DAYS ON

19 MARKET YTD

89% DECREASE