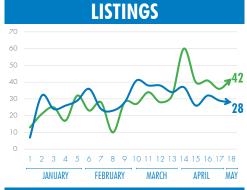

### SHENANDOAH VALLEY BY THE NUMBERS: JANUARY 1 - May 3, 2020

| HARRISONBURG & ROCKINGHAM |      |      |     |  |  |
|---------------------------|------|------|-----|--|--|
|                           | 2019 | 2020 | +/- |  |  |
| NEW LISTINGS              | 528  | 538  | +2% |  |  |
| CONTRACTS                 | 533  | 514  | -4% |  |  |
| CLOSINGS                  | 349  | 361  | +3% |  |  |