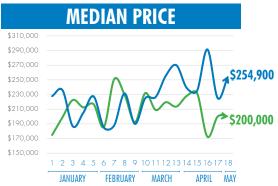

514
CONTRACTS YTD

4% LESS HOMES ARE GOING UNDER CONTRACT

MEDIAN \$231,500 PRICE YTD

**8% INCREASE** 

361

**CLOSINGS YTD** 

RESIDENTIAL CLOSINGS ARE UP 3%