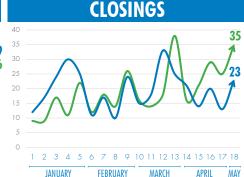

514
CONTRACTS YTD

4% LESS HOMES ARE GOING UNDER CONTRACT

MEDIAN \$231,500 PRICE YTD

**8% INCREASE** 

361

**CLOSINGS YTD** 

RESIDENTIAL CLOSINGS ARE UP 3%