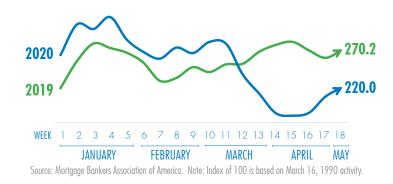

|
|                                | 2019                           | 2020                     | +/-  |  |
| NEW LISTINGS                   | 722                            | 610                      | -18% |  |
| CONTRACTS                      | 751                            | 670                      | -12% |  |
| CLOSINGS                       | 460                            | 425                      | -8%  |  |
| Source: Greater A              | uausta Association of REALTORS | Multiple Listina Service |      |  |

### **30 YEAR MORTGAGE RATES** 2019 2020 WEEK 1 2 3 4 5 6 7 8 9 10 11 12 13 14 15 16 17 18

JANUARY **FEBRUARY** MARCH Source: Freddie Mac Primary Mortgage Market Survey. Note: The historic low rate is 3.23% on April 30, 2020.

### **30 YEAR MORTGAGE APPLICATION INDEX**





#### **HARRISONBURG**

401 University Blvd Harrisonburg, VA 22801 (540) 434-2400

### WOODSTOCK

1010 Ox Road Woodstock, VA 22664 (540) 459-4002

#### **LURAY**

7 Campbell St., Ste. B Luray, VA 22835 (540) 743-4545

#### **ELKTON**



### **FUNKHOUSER REPORT**

# WEEKLY

#### HARRISONBURG & ROCKINGHAM COUNTY BY THE NUMBERS

MAY 6, 2020





**EAR TO DATE** 

538
HOMES LISTED YTD

THAT'S A 2% INCREASE IN INVENTORY

DAYS ON

19 MARKET YTD

89% DECREASE

514
CONTRACTS YTD

4% LESS HOMES ARE GOING UNDER CONTRACT

MEDIAN \$231,500 PRICE YTD

**8% INCREASE** 

361

**CLOSINGS YTD** 

RESIDENTIAL CLOSINGS ARE UP 3%













#### Data is calculated each week on market activity from the previous Monday through Sunday. The source of the data is the Harrisonburg-Rockingham Association of REA