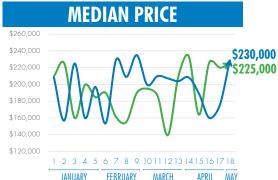

514
CONTRACTS YTD

4% LESS HOMES ARE GOING UNDER CONTRACT

MEDIAN \$231,500 PRICE YTD

**8% INCREASE** 

361

**CLOSINGS YTD** 

RESIDENTIAL CLOSINGS ARE UP 3%