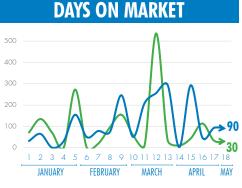

#### HARRISONBURG & ROCKINGHAM COUNTY BY THE NUMBERS

MAY 6, 2020

**EAR TO DATE** 

538
HOMES LISTED YTD

THAT'S A 2% INCREASE IN INVENTORY

DAYS ON

19 MARKET YTD

89% DECREASE

514
CONTRACTS YTD

4% LESS HOMES ARE GOING UNDER CONTRACT

MEDIAN \$231,500 PRICE YTD

**8% INCREASE** 

361

**CLOSINGS YTD** 

RESIDENTIAL CLOSINGS ARE UP 3%