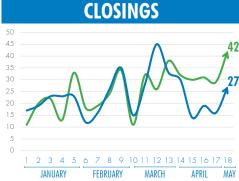

514
CONTRACTS YTD

4% LESS HOMES ARE GOING UNDER CONTRACT

MEDIAN \$231,500 PRICE YTD

**8% INCREASE** 

361

**CLOSINGS YTD** 

RESIDENTIAL CLOSINGS ARE UP 3%