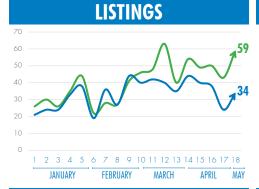

#### HARRISONBURG & ROCKINGHAM COUNTY BY THE NUMBERS

MAY 6, 2020

**EAR TO DATE** 

538
HOMES LISTED YTD

THAT'S A 2% INCREASE IN INVENTORY

DAYS ON

19 MARKET YTD

89% DECREASE

514
CONTRACTS YTD

4% LESS HOMES ARE GOING UNDER CONTRACT

MEDIAN \$231,500 PRICE YTD

**8% INCREASE** 

361

**CLOSINGS YTD** 

RESIDENTIAL CLOSINGS ARE UP 3%