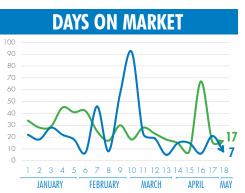

#### HARRISONBURG & ROCKINGHAM COUNTY BY THE NUMBERS

MAY 6, 2020

**EAR TO DATE** 

538
HOMES LISTED YTD

THAT'S A 2% INCREASE IN INVENTORY

DAYS ON

19 MARKET YTD

89% DECREASE