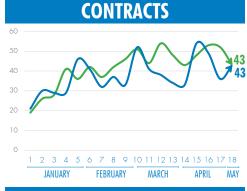

514
CONTRACTS YTD

4% LESS HOMES ARE GOING UNDER CONTRACT

MEDIAN \$231,500 PRICE YTD

**8% INCREASE** 

361

**CLOSINGS YTD** 

RESIDENTIAL CLOSINGS ARE UP 3%