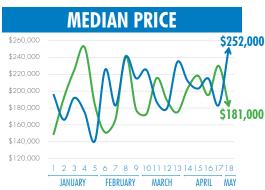

514
CONTRACTS YTD

4% LESS HOMES ARE GOING UNDER CONTRACT

MEDIAN \$231,500 PRICE YTD

**8% INCREASE** 

361

**CLOSINGS YTD** 

RESIDENTIAL CLOSINGS ARE UP 3%