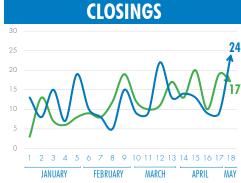

#### HARRISONBURG & ROCKINGHAM COUNTY BY THE NUMBERS

MAY 6, 2020

**EAR TO DATE** 

538
HOMES LISTED YTD

THAT'S A 2% INCREASE IN INVENTORY

DAYS ON

19 MARKET YTD

89% DECREASE

514
CONTRACTS YTD

4% LESS HOMES ARE GOING UNDER CONTRACT

MEDIAN \$231,500 PRICE YTD

**8% INCREASE** 

361

**CLOSINGS YTD** 

RESIDENTIAL CLOSINGS ARE UP 3%