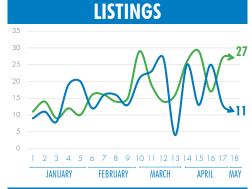

#### HARRISONBURG & ROCKINGHAM COUNTY BY THE NUMBERS

MAY 6, 2020

**EAR TO DATE** 

538
HOMES LISTED YTD

THAT'S A 2% INCREASE IN INVENTORY

DAYS ON

19 MARKET YTD

89% DECREASE