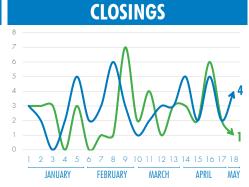

#### HARRISONBURG & ROCKINGHAM COUNTY BY THE NUMBERS

MAY 6, 2020

**EAR TO DATE** 

538
HOMES LISTED YTD

THAT'S A 2% INCREASE IN INVENTORY

DAYS ON

19 MARKET YTD

89% DECREASE

514
CONTRACTS YTD

4% LESS HOMES ARE GOING UNDER CONTRACT

MEDIAN \$231,500 PRICE YTD

**8% INCREASE** 

361

**CLOSINGS YTD** 

RESIDENTIAL CLOSINGS ARE UP 3%